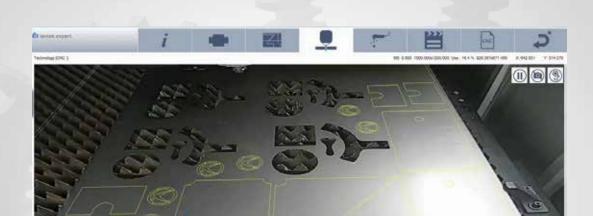

# Newsletter

DURMA
Machine
Terminal
With Camera

Via the camera installed in the machine and the whole working area can be seen, it can be on the sheets in the form of scrap on the control unit. It can work on the layouts prepared on the computer as well as work on drawings with dxf / dwg extensions.

The program allows the user to add common cut, change cutting order, add / delete sheet framework cuttings, Add/delete lead-ins, microjoints, prepiercing, foil process.

**DURMA**Machine
Terminal
With Camera