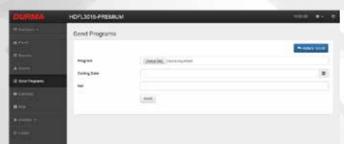

### Wherever you are you can control your machine!

Through **DURMA** Cloud, users can manage their machines and send programs via internet.