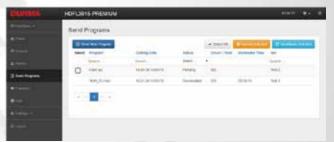

### Wherever you are you can control your machine!

Through **DURMA** Cloud, users can manage their machines and send programs via internet.