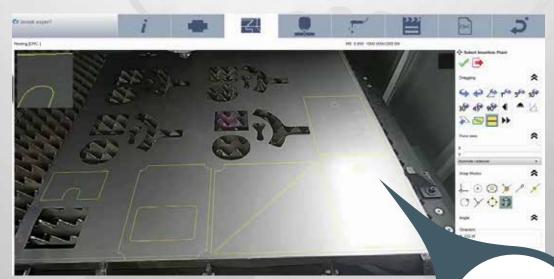

# Newsletter

DURMA
Machine
Terminal
With Camera

Via the camera installed in the machine and the whole working area can be seen, it can be on the sheets in the form of scrap on the control unit. It can work on the layouts prepared on the computer as well as work on drawings with dxf / dwg extensions.

The program allows the user to add common cut, change cutting order, add / delete sheet framework cuttings, Add/delete lead-ins, microjoints, prepiercing, foil process.

**DURMA**Machine
Terminal
With Camera