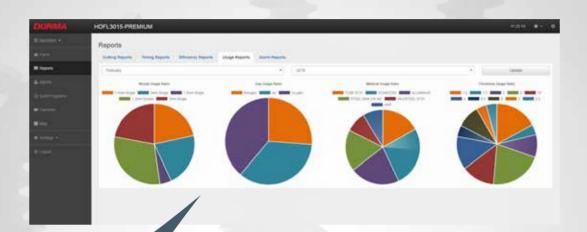

## Newsletter

**DURMA** Usage Reports

In Durma Cloud, there is an analysis of which type of sheet, thickness and gas cuts the most among the dates selected by the users.

Today Tomorrow Forever.

May 2018