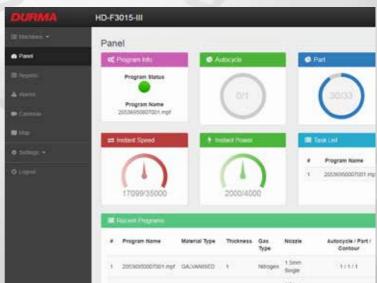

#### Will be your eyes!

**DURMA**Panel

The program that the machine cuts at that moment can be viewed. The panel display shows the program's contour / contour information and the current cut speed and power information.