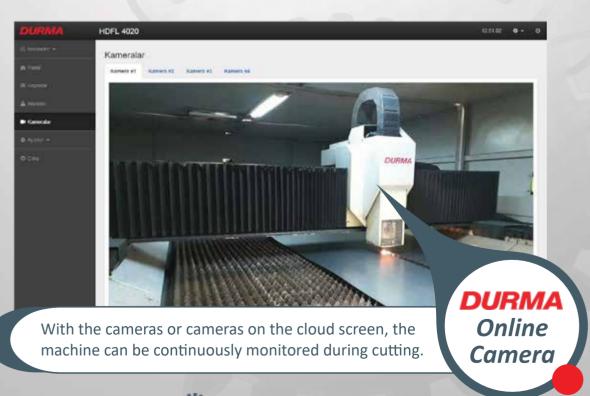

# Newsletter

DURMA
Machine
Terminal
With Camera

Via the camera installed in the machine and the whole working area can be seen, it can be on the sheets in the form of scrap on the control unit. It can work on the layouts prepared on the computer as well as work on drawings with dxf / dwg extensions.