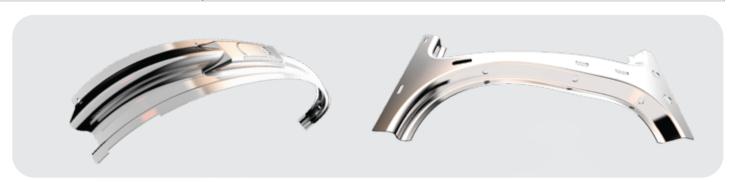

#### THE 5 AXIS FIBER LASER SYSTEM FOR AUTOMOTIVE AND AEROSPACE INDUSTRY

DURMA 5 axis fiber laser system will be your best partner for automotive and any other high-sense and 3D complex part production. +%25 increased processing space due to same concept machines. For gratify cutting performance, strong machine frame and rotary table provide best quality.