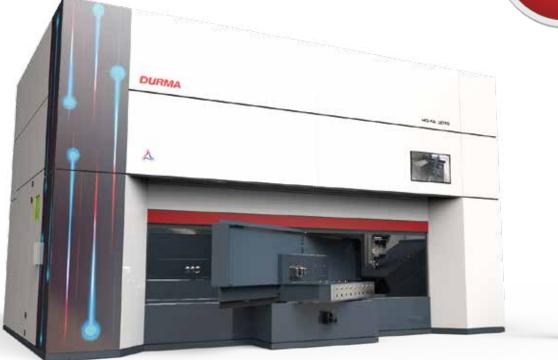

## HD-FA 5 - AXIS LASER

#### THE 5 AXIS FIBER LASER SYSTEM FOR AUTOMOTIVE AND AEROSPACE INDUSTRY

DURMA 5 axis fiber laser system will be your best partner for automotive and any other high-sense and 3D complex part production. +%25 increased processing space due to same concept machines. For gratify cutting performance, strong machine frame and rotary table provide best quality.

- Modern and Compact Design
- Easy to use Fixture
- Globally High Performance Components
- High Quality 3D Cutting
- Low Energy Consumption
- Faster, Reliable, Efficient