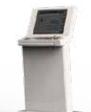

#### **CONTROL UNIT**

| CNC    | SIEMENS SINUMERIK 840D SL |
|--------|---------------------------|
| Screen | 15" Touch panel           |