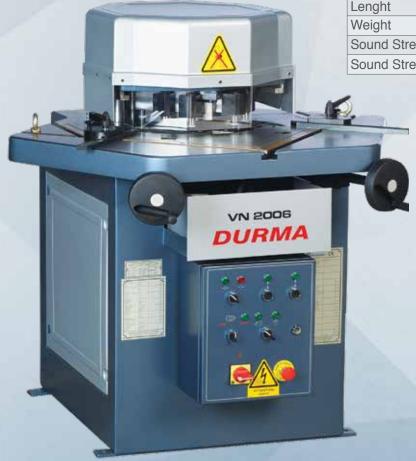

## VN Series Corner notcher

Durma Corner notcher have strong body structure and it is composed with high quality components. Convinient foot switch enables operator to use both hands for work efficiency.

## Specifications

| VN                        | Unit   | 2006        |
|---------------------------|--------|-------------|
| Cutting Capacity          | inch   | 0,24-0,16   |
| Cutting Lenght            | inch   | 7,87 x 7,87 |
| Cutting Angle             | degree | 30° - 140°  |
| Stroke Per Min.           | quat.  | 28          |
| Motor Power               | kw     | 5,43        |
| Working Power Pressure    | bar    | 210/3045    |
| Oil Capacity              | lt     | 13,20       |
| Height                    | inch   | 51,18       |
| Width                     | inch   | 41,34       |
| Lenght                    | inch   | 35,43       |
| Weight                    | lbs    | 2094        |
| Sound Strenght (Unloaded) | dBA    | 66          |
| Sound Strenght (Loaded)   | dBA    | 77          |