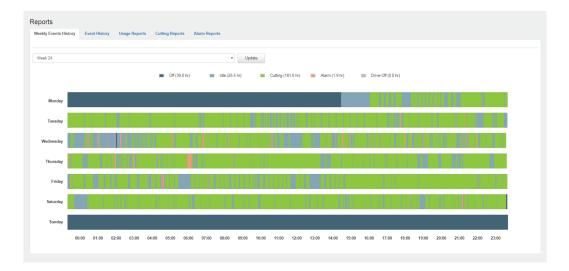

#### **DurmaCloud Applications**;

- The application will allow you to receive "notification" when your machine will either cut the last piece or wait on the alarm for more than a minute.
- The mobile application machine tracking screen is exactly the same as the web application screen. This will allow you to monitor instant power level, speed, cutting programmes and the history of the process.
- System allows you recieve notifications of machine alarms on yours e-mail address while the machine is running .