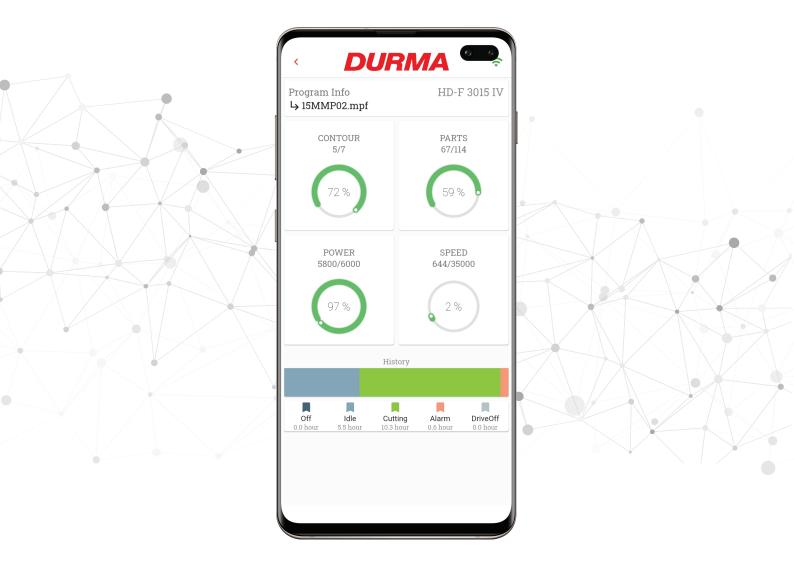

#### **DurmaCloud Applications**;

- The application will allow you to receive "notification" when your machine will either cut the last piece or wait on the alarm for more than a minute.
- The mobile application machine tracking screen is exactly the same as the web application screen. This will allow you to monitor instant power level, speed, cutting programmes and the history of the process.
- System allows you recieve notifications of machine alarms on yours e-mail address while the machine is running .