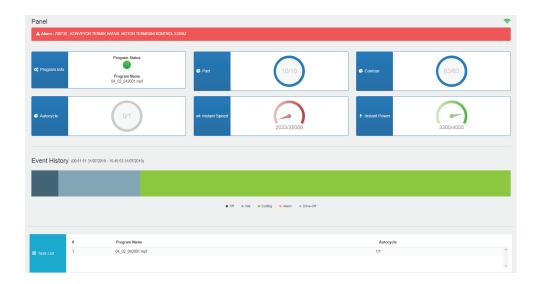

#### **DurmaCloud Applications**;

- The application will allow you to receive "notification" when your machine will either cut the last piece or wait on the alarm for more than a minute.
- The mobile application machine tracking screen is exactly the same as the web application screen. This will allow you to monitor instant power level, speed, cutting programmes and the history of the process.
- System allows you recieve notifications of machine alarms on yours e-mail address while the machine is running .