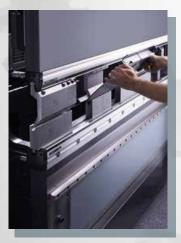

## Smart Tool Locator(STL) Now availabe on DURMA Press Brakes

To reduce installation times and improve productivity **DURMA** Press Brakes starts using Smart Tool Locator(STL)

Over 80 years Wila has been focused on developing its support systems to improve productivity on Press Brakes.With its innovations on tool clamping system Wila now developed STL with partnership of **DURMA** and Delem Control units.

## Features

The Smart Tool Locator® (STL) The Smart Tool Locater(STL) currently the best innovation to improve productivity on the Press Brakes.With its Smart LED pointer system, it indicates where to place the tools and allowes rapid, precise and easy bendings. The Smart Tool Locater(STL) provides efficiency with its improved speed and high precision on Press Brakes

Fast installation timesReduced margin of error

LED (visual sequence)

- Hydraulic and mechanic compression
- Correction on local deflection