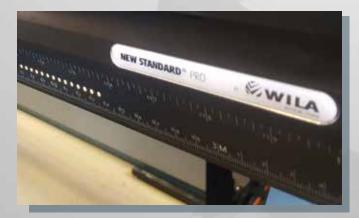

## Smart Tool Locator(STL) Now availabe on DURMA Press Brakes

To reduce installation times and improve productivity **DURMA** Press Brakes starts using Smart Tool Locator(STL)

Over 80 years Wila has been focused on developing its support systems to improve productivity on Press Brakes.With its innovations on tool clamping system Wila now developed STL with partnership of **DURMA** and Delem Control units.

## Features

The Smart Tool Locator® (STL) The Smart Tool Locater(STL) currently the best innovation to improve productivity on the Press Brakes.With its Smart LED pointer system, it indicates where to place the tools and allowes rapid, precise and easy bendings. The Smart Tool Locater(STL) provides efficiency with its improved speed and high precision on Press Brakes