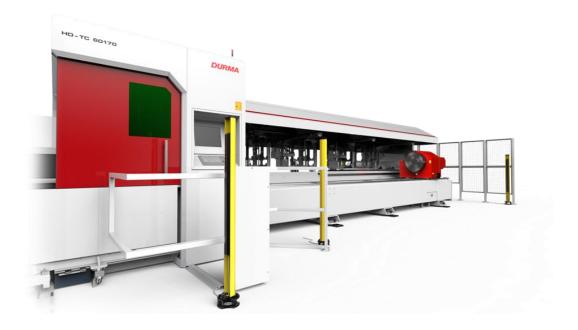

## Now, The Dynamic Features Of The DURMA HD-TC Are Higher!

Now, The Dynamic Features Of The DURMA HD-TC Are Higher!

## **Cutting Times Decreased By 25% On Average!**

The acceleration and jerk values are increased with the optimizations in the hydraulic chuck and centering chuck of the machine. Especially with the speed and acceleration optimizations in the rotation movements of the chucks;

- Both cutting times and idle movement time are reduced.
- Parts cutting time was reduced by an average of 25%.
- Machine efficiency is improved.
- With time-saving, cutting cost is reduced.
- Our Pipe Profile Cutting Machines deliver fast, secure and efficient machining 24 hours a day.