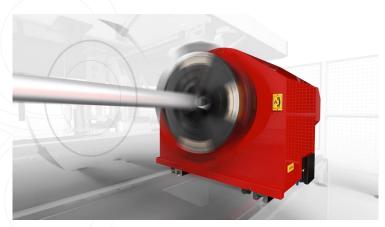

## **Cutting Times Decreased By 25% On Average!**

The acceleration and jerk values are increased with the optimizations in the hydraulic chuck and centering chuck of the machine. Especially with the speed and acceleration optimizations in the rotation movements of the chucks;

- Both cutting times and idle movement time are reduced.
- Parts cutting time was reduced by an average of 25%.
- Machine efficiency is improved.
- With time-saving, cutting cost is reduced.
- Our Pipe Profile Cutting Machines deliver fast, secure and efficient machining 24 hours a day.