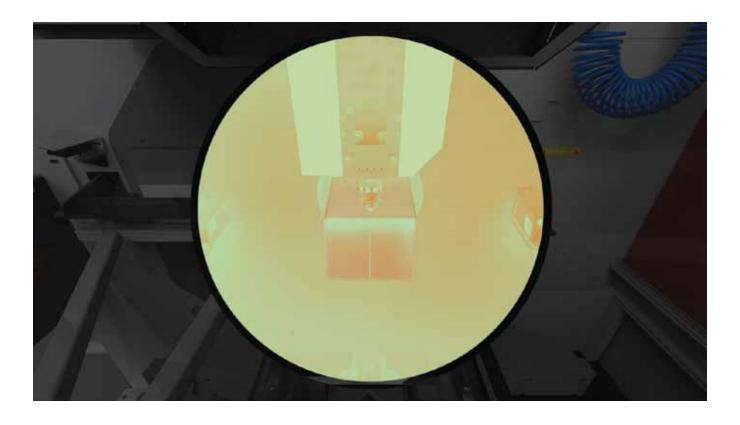

The Seam Detection sensor attached to the HD - TC machines detects the stitched surface when the pipe is loaded on the machine and provides the ability to rotate the operator's cut holes at any angle.

November 2018

■ In existing HD - TC machines, the cutting operation is performed automatically regardless of the seam surface of the pipe side profile coming from the loading unit.

The newly developed Seam Detection feature detects the seam surface of the pipe which will be cut before the machine is cut; the operator can visually repair the parts by changing the angle of the internal contours which will be cut off depending on the wishes of the operator.