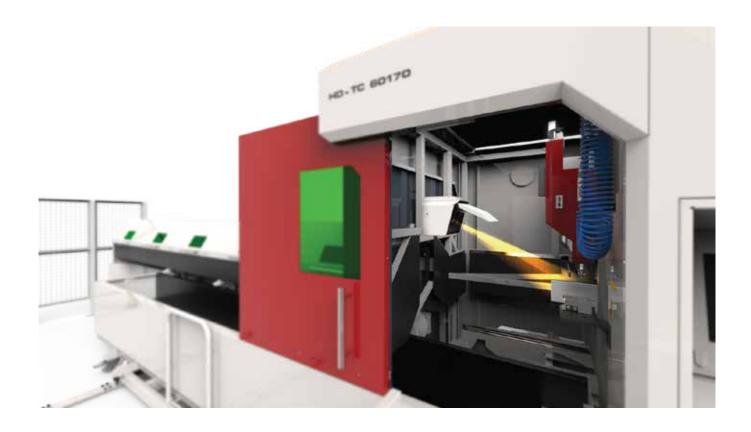

## HD - TC Seam Detection Sensor will be your eye!

HDTC Seam Detection Sensor will be your eye!

With the newly developed Sewing Detection feature in

DURMA HD - TC machines, your workload is further reduced.

The Seam Detection sensor attached to the HD - TC machines detects the stitched surface when the pipe is loaded on the machine and provides the ability to rotate the operator's cut holes at any angle.

November 2018

■ In existing HD - TC machines, the cutting operation is performed automatically regardless of the seam surface of the pipe side profile coming from the loading unit.

The newly developed Seam Detection feature detects the seam surface of the pipe which will be cut before the machine is cut; the operator can visually repair the parts by changing the angle of the internal contours which will be cut off depending on the wishes of the operator.