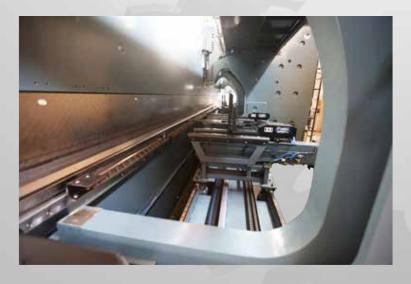

#### Strong back gauge system

- Speed and high accuracy
- Stable movement
- Adjustment opportunity on every spot
- Impact resistant
- Maintenance free
  - Safe and precise bendings with excellent equipment
- Crowning system
- Front support system
- CE Safety system
- Stable Top beam movement

#### All bendings are secured and reliable

Suitable for customers requirements, Our specialists provides various and precise poligonal and conic bending solutions

Aiming high working speed and with its advanced tecnology, Industury 4.0 can be preferred by all our customers who is willing to adopt.