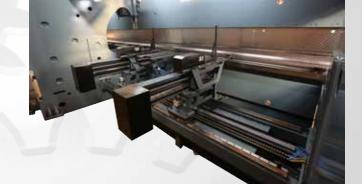

#### Strong back gauge system

- Speed and high accuracy
- Stable movement
- Adjustment opportunity on every spot
- Impact resistant
- Maintenance free
  - Safe and precise bendings with excellent equipment
- Crowning system
- Front support system
- CE Safety system
- Stable Top beam movement