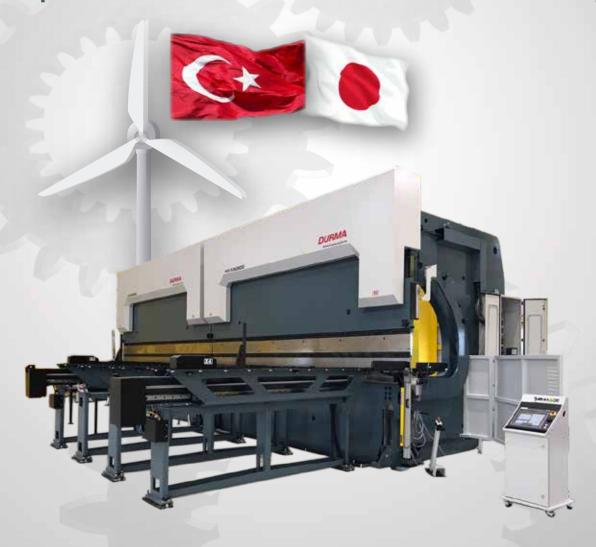

## July 2.017 Newsletter

Working with Over 120 Countries,
Now to produce wind turbines Durma machines are in Japan!

6 meters 600 tonnes,
Total 12 meters and 1200 tonnes

Today Tomorrow Forever..

### Jully 2017 Newsletter

Compatible with Industry 4.0 Durma Press Brakes, offers a low production and invesment cost on thick bending processes. With its high speed bending solutions and efficiency increasing options Durma machines are suitable for wind turbines, trailer- dumper, lighting pole, panel, vagon-carriage, ship manufacturing, machine production, tanker industry.

In Fukushima, Japan has started to produce Wind turbine with its expert personnel.