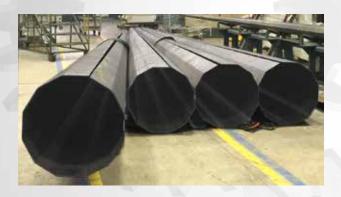

## July 2.017 Newsletter

Working with Over 120 Countries,
Now to produce wind turbines Durma machines are in Japan!

6 meters 600 tonnes,
Total 12 meters and 1200 tonnes

Today Tomorrow Forever..

In Fukushima, Japan has started to produce Wind turbine with its expert personnel.