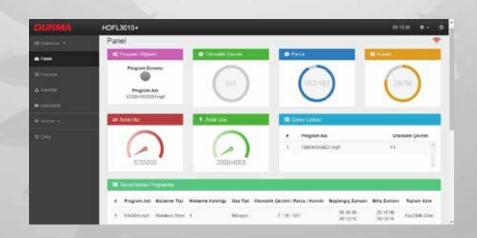

# June 2017 NGWSIGHER

Cloud application allows monitoring of machine status, working hours, interrupted programs and alarms through internet.

This data is stored on the server for a long time and the user can review or receive reports at any time.

Once you have entered