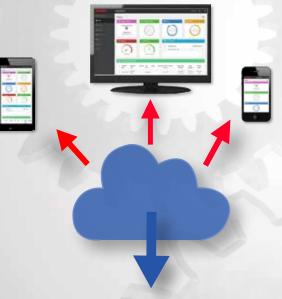

## Control Under Your Hand...

### Durma Cloud

Makes the machines accessible and viewable. The machine allows storage and reuse of data.

Cost calculations

Consumption calculations

Operation, stopping time and productivity calculations

The instant status of your machine,

Remote monitoring and control without going to the machine.

Receive reports of discontinued parts

Retrospectively, receive reports based on date range

You can review error messages and error reasons

Today Tomorrow Forever..

# June 2017 NGWSIGHER

Cloud application allows monitoring of machine status, working hours, interrupted programs and alarms through internet.

This data is stored on the server for a long time and the user can review or receive reports at any time.