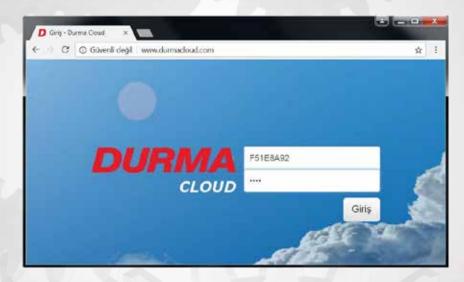

To access the cloud, just click the following

URL with any browser:

### http://www.durmacloud.com

In order to activate this function on the new commissioning machine, login must be done with license information to the cloud server for one time only. Thus, the machine which is matched with the activation code on license at the factory can also be matched with the user.

### www.durmacloud.com

login should be done using the activation code and password on the license certificate.