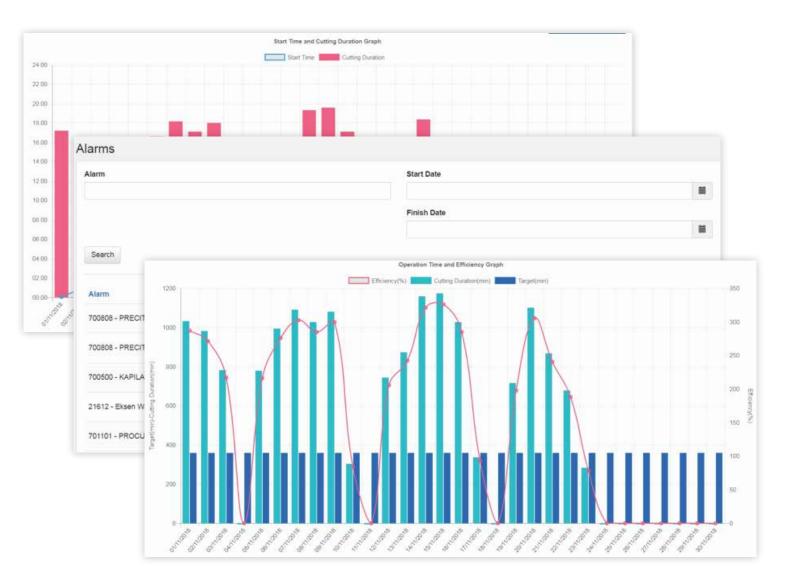

With the Cloud Option, which gives information about the old data, the users have more control over their machines by monitoring the machine from the desired environment and distance and monitoring the operating data of the machine.

#### Users from DURMA Cloud can see the below spesifications via smart phones or tablet PC's;

- Information from instant cutting program.
- Start / end time, thickness, material type of all part programs.
- All alarms and warnings displayed on the machine.
- Informations of productivity.
- Consumed material / gas / nozzle analysis.